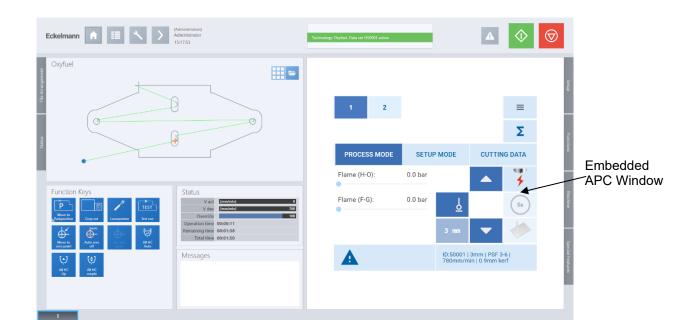

#### Solution:

- Integrated of I/O signals between APC and E°CUT (see page 2)
- Embedding of APC "ECO" operator interface into E°CUT HMI Premium Edition
- Data exchange to allow full control of the APC system from E°CUT HMI Premium like Cutting table in E°CUT, selecting data record from E°CUT, downloading data record into APC stations etc.