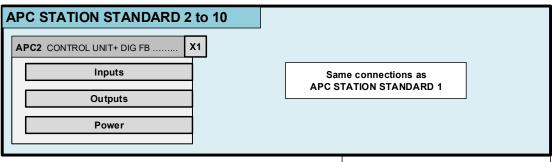

#### I/O Signals

- Minimum Signals for operation
  Common input for all APC systems possible
  Common output of all APC systems possible

20230904