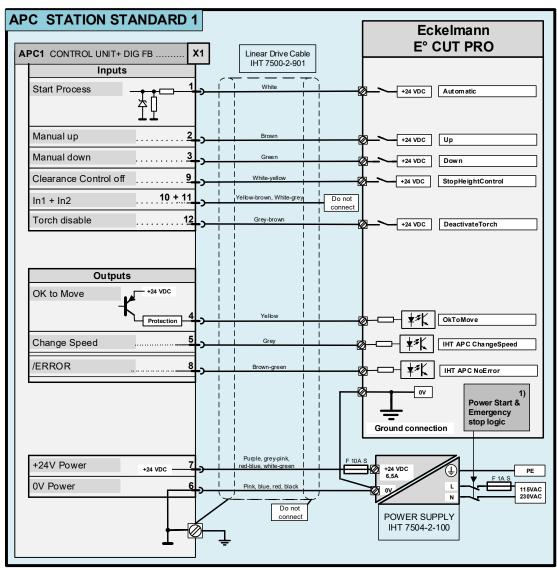

#### I/O Signals

- Minimum Signals for operation
  Common input for all APC systems possible
  Common output of all APC systems possible

20230904